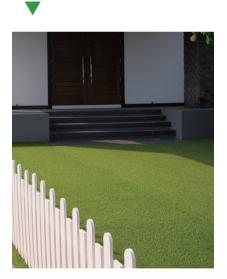

Winter Rye

Refined Elegance, Redefined Comfort

Experience supreme comfort and elegant design, transforming outdoor spaces into havens of luxurious serenity.

## Elegance in Nature's Palette

- Soft emerald and olive blend for natural, luxurious elegance.
- An oasis of comfort and serenity in every hue.
- Soothing colors ease visual fatigue, creating a relaxing atmosphere.
- A calming environment where grace and comfort converge.